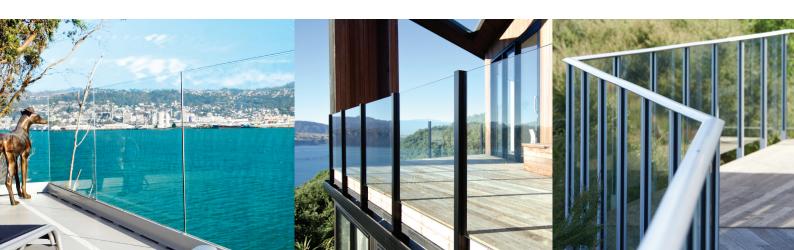

## **Semi-Frameless Glass Balustrade**

Vetro

Balustrade style with full height glass infill and posts and no top rail

Surreal

Balustrade with full height glass infill and partial length posts and no top rail

#### **Frameless Glass Balustrade**

Metropolis
Frameless Glass Balustrade in a top
fixed channel system

Panorama
Frameless Glass Balustrade in a side fixed channel system

Arena-Points
Frameless Glass Balustrade in a side fixed points system