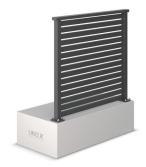

# PRODUCT OVERVIEW

UNEX delivers exceptional, high-performing balustrade solutions which keep Kiwis safe everywhere where they live, work and play.



## **Framed Balustrade**



Ascot Framed Balustrade style with full height baluster infill



Windsor
Framed Balustrade style with baluster infill and mid rail



<u>Wilton</u> Framed Balustrade with baluster infill mid-rail, and double posts



<u>Safa-slat</u> Framed Balustrade with horizontal slat baluster infill

# **Framed Balustrade**



Hampton
Framed Balustrade style with full
height 50x16mm fin infill
\*Site Specific PS1 required

# **Postless Balustrade**



Postless Balustrade with continuous 40x12mm fins supported by side-fixed channel system



Topline
Continuous rows of thin 40x12mm
fins. These fins replace the need for solid posts

# **Extreme Barriers**



Extra strong barrier for public/overcrowded areas with higher liveload classifications



X3000 Series

X3000 Series

Extra strong barrier for public/overcrowded areas with highest liveload classifications

UNEX



#### **Framed Glass Balustrade**



Framed Balustrade style with full height glass infill and lower rail



<u>Camden</u>
Framed Balustrade style wi