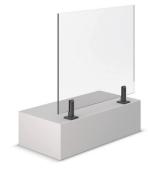

ail

#### Key Features

- UNEX balustrades can be top or face fixed to timber, concrete or steel
- Designed with concealed assembly fasteners, simple clean lines, tidy joints with no welds
- All UNEX products comply with New Zealand building regulations where they are required, so you can rely on them to keep you and your family, or that of your clients, safe and sound
- Downloadable pre-engineered Producer Statements (PS1s) for standard heights up to 1200mm from finished deck level, with expert advice available for more bespoke applications

#### **Frameless Glass Balustrade**



Metropolis
Frameless Glass Balustrade in a top
fixed channel system



Panorama
Frameless Glass Balustrade in a side fixed channel system



Arena-Points
Frameless Glass Balustrade in a side fixed points system



Glasstrut
Frameless Glass Balustrade in a top fixed spigot system