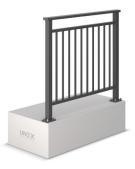

## **Framed Balustrade**

Ascot Framed Balustrade style with full height baluster infill

Windsor
Framed Balustrade style with baluster infill and mid rail

<u>Wilton</u> Framed Balustrade with baluster infill mid-rail, and double posts