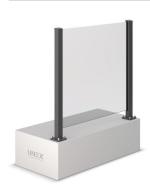

#### **Framed Glass Balustrade**

Framed Balustrade style with full height glass infill and lower rail

<u>Camden</u>
Framed Balustrade style with glass infill, lower and mid-rails

Spectra
Framed Balustrade with glass infill and no lower or mid-rail

Siena
Framed Balustrade with full height glass infill and no lower rail