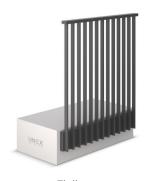

# **Postless Balustrade**

Postless Balustrade with continuous 40x12mm fins supported by side-fixed channel system

Topline
Continuous rows of thin 40x12mm
fins. These fins replace the need for solid posts