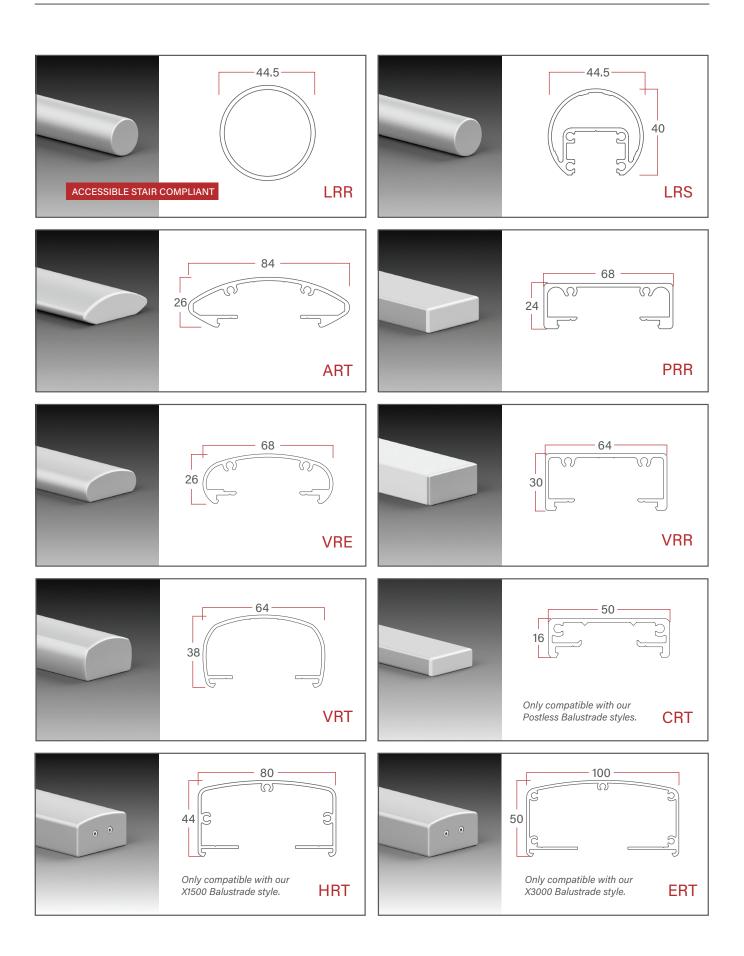

#### Key Features

- UNEX balustrades can be top or face fixed to timber, concrete or steel
- Designed with concealed assembly fasteners, simple clean lines, tidy joints with no welds
- All UNEX products comply with New Zealand building regulations where they are required, so you can rely on them to keep you and your family, or that of your clients, safe and sound
- Downloadable pre-engineered Producer Statements (PS1s) for standard heights up to 1200mm from finished deck level, with expert advice available for more bespoke applications