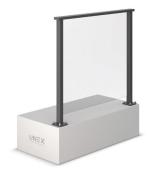

#### **Framed Glass Balustrade**

Framed Balustrade style with full height glass infill and lower rail

<u>Camden</u>
Framed Balustrade style with glass infill, lower and mid-rails

Spectra
Framed Balustrade with glass infill and no lower or mid-rail