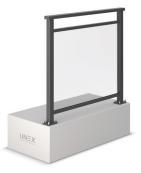

#### **Framed Glass Balustrade**

Framed Balustrade style with full height glass infill and lower rail

<u>Camden</u>
Framed Balustrade style with glass infill, lower and mid-rails

Spectra
Framed Balustrade with glass infill and no lower or mid-rail