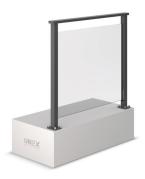

#### **Framed Glass Balustrade**

Framed Balustrade style with full height glass infill and lower rail

<u>Camden</u>
Framed Balustrade style with glass infill, lower and mid-rails

Spectra
Framed Balustrade with glass infill and no lower or mid-rail