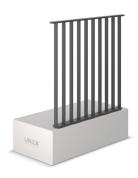

# **Framed Balustrade**

Hampton
Framed Balustrade style with full
height 50x16mm fin infill
\*Site Specific PS1 required