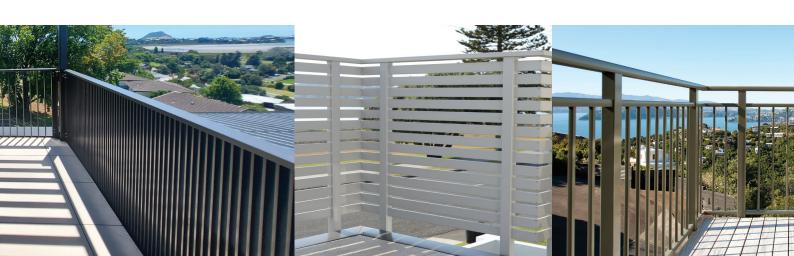

## **Framed Balustrade**

Ascot Framed Balustrade style with full height baluster infill

Windsor
Framed Balustrade style with baluster infill and mid rail

<u>Wilton</u> Framed Balustrade with baluster infill mid-rail, and double posts

<u>Safa-slat</u> Framed Balustrade with horizontal slat baluster infill

# **Postless Balustrade**

Postless Balustrade with continuous 40x12mm fins supported by side-fixed channel system

Topline
Continuous rows of thin 40x12mm
fins. These fins replace the need for solid posts