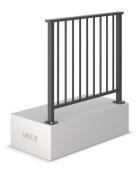

## **Framed Balustrade**

Ascot Framed Balustrade style with full height baluster infill

Windsor
Framed Balustrade style with baluster infill and mid rail

<u>Wilton</u> Framed Balustrade with baluster infill mid-rail, and double posts