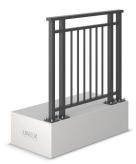

## **Framed Balustrade**

Ascot Framed Balustrade style with full height baluster infill

Windsor
Framed Balustrade style with baluster infill and mid rail

<u>Wilton</u> Framed Balustrade with baluster infill mid-rail, and double posts