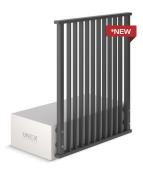

# **Postless Balustrade**

Postless Balustrade with continuous 40x12mm fins supported by side-fixed channel system

Topline
Continuous rows of thin 40x12mm
fins. These fins replace the need for solid posts