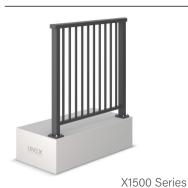

# **Extreme Barriers**

Extra strong barrier for public/overcrowded areas with higher liveload classifications

X3000 Series

X3000 Series

Extra strong barrier for public/overcrowded areas with highest liveload classifications